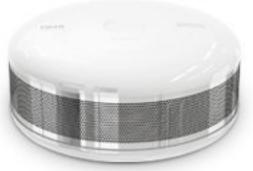

วบคุมกลาง ÷ เปรียบเสมือนสมองของระบบ
- Actor เปรียบเสมือนแขนขา ÷ ของระบบซึ่งถูกสั่งการโดย Gateway
  - Sensor ประสาทสัมผัสของ ระบบซึ่งจะส่งข้อมูลไปให้ Gateway



adevice used to vary the brightness a light



Roller Shurrer

a device used to controlroller blinds, awning, etc.

÷

Relay Swirch

relay switch, able to control light switch

RGBW CONTROLLER

electrical device

a device use to vary color









Home Center 2

Home Center 3

## GATEWAYS







Home Center Lite

Home Center 3 Lite

Yubii Home











Walli line

Dimmer 2

# LIGHTING





Switches

RGBW Controller 2

Wall Plug









Walli line

# GATES AND BLINDS



Roller Shutter 3

Smart Implant







The Heat Controller

Wall Plug

## HEATING





Smart Implant

Smoke Sensor



Co Sensor







Intercom



Motion Sensor







Smoke Sensor

# SAFETY AND SECURITY







### Flood Sensor



Co Sensor

Smart Implant











Walli line

KeyFob

# TRIGGERING



The Button



Swipe



Application FIBARO Home Center







| <br> |
|------|
| <br> |
|      |
|      |
| <br> |
|      |
|      |
|      |
|      |
|      |
|      |

Light

Security

Smart HVAC

Gates and blinds









# Areas to use FIBARO smart home









Home appliances

Safety

Smart garden

Mood

# Awards and certificates



















### Co Sensor

### Smoke Sensor

### Flood Sensor

Double Switch 2 EVETEN D





Switches

Roller Shutter 3

Motion Sensor

Safety







Door/Window Sensor

integrated door lock

Application FIBARO Home Center

Mood







A/C Air

The Button

Google Mini







www.sytiq.net