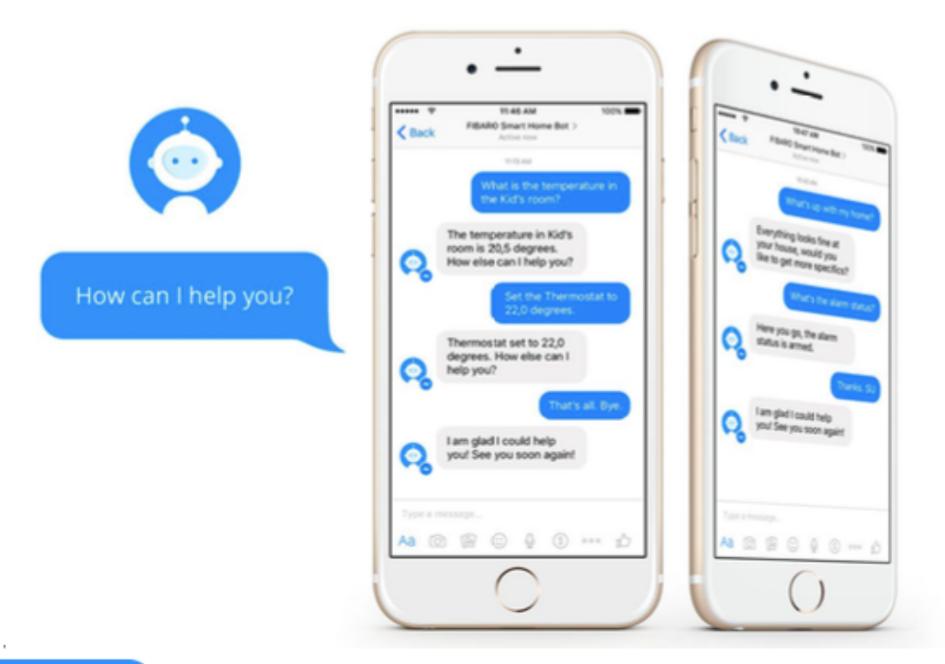

### FIBARO Smart Home Bot

A smart FIBARO home can now be controlled via Messenger. The most popular instant messaging app will allow you to manage smart home devices and check what is going on in your house in a quick and convenient way.

What is the temperature in the Kid's room?

The temperature in the Kid's room is 20.5 degrees. How else can I help you?

Set the thermostat to 22.0 degrees.

Thermostat set to 22.0 degrees. How else can I help you?

The temperature in the Kid's room is 20.5 degrees. How else can I help you?

Thermostat set to 22.0 degrees. How else can I help you?

What is the temperature in the Kid's room?

Set the thermostat to 22.0 degrees.