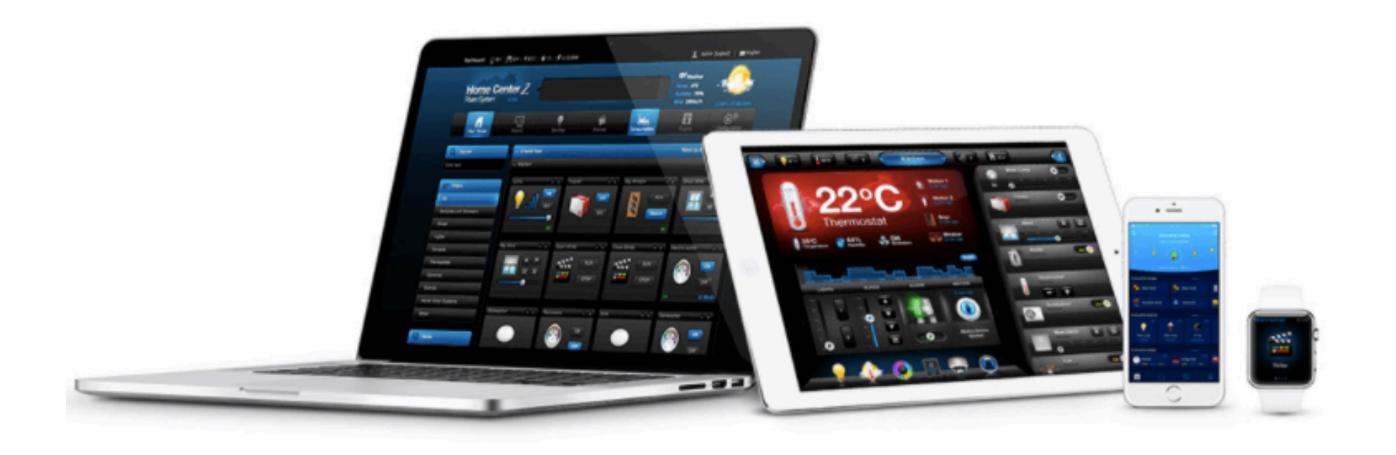

# Home at your fingertips

Monitoring, setup and management of the smart home system is possible thanks to a simple and functional app available for your PC, tablet, smartphone and even Apple Watch. Get notifications on selected devices, analyze your activity history, and see energy consumption statistics on a screen size that you prefer. Manage FIBARO System as you like whenever you want, wherever you want.