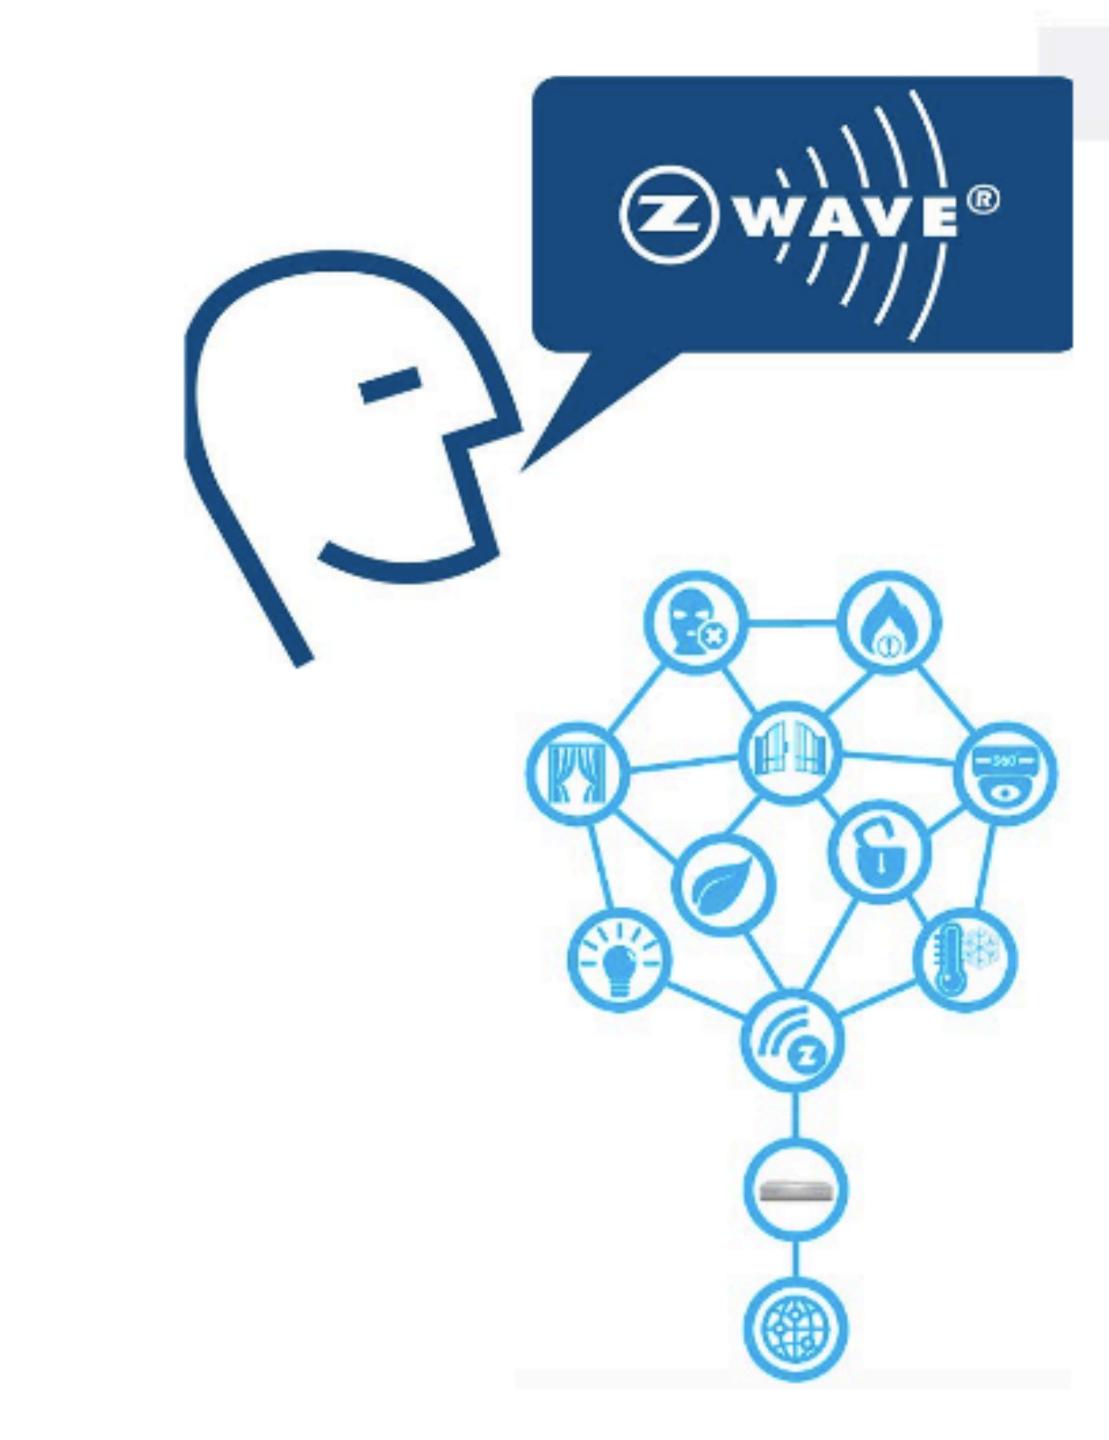

# Z-wave

- Protocol ในการสื่อสารกันของ แต่ละอุปกรณ์ในระบบ
- 868.4 MHz(EU)
- ๑ แต่ละระบบของ Z-Wave Automation จะมี ID ระบุดัวดน (home ID) ที่ไม่เหมือนกัน
- แต่ละอุปกรณ์จะเป็นทั้งผู้รับและผู้ ส่งสัญญาณข้อมูลภายในระบบ
- Mesh Topology