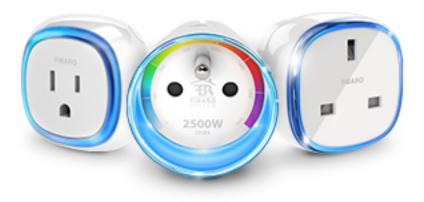

0 a device used to control

# System Module



Senses

Sensors (eg motion, temperature, humidity, Smoke...)

- Gateway หน่วยควบคุมกลาง ÷ เปรียบเสมือนสมองของระบบ
- Actor เปรียบเสมือนแขนขา ÷ ของระบบซึ่งถูกสั่งการโดย Gateway
  - Sensor ประสาทสัมผัสของ ระบบซึ่งจะส่งข้อมูลไปให้ Gateway



adevice used to vary the brightness a light



Roller Shurrer

a device used to controlroller blinds, awning, etc.

÷

Relay Swirch

relay switch, able to control light switch

RGBW CONTROLLER

electrical device

a device use to vary color









Home Center 2

Home Center 3

## GATEWAYS







Home Center Lite

Home Center 3 Lite

Yubii Home











Walli line

Dimmer 2

# LIGHTING





Switches

RGBW Controller 2

Wall Plug









Walli line

# GATES AND BLINDS



Roller Shutter 3

Smart Implant







The Heat Controller

Wall Plug

## HEATING





Smart Implant

Smoke Sensor



Co Sensor







Intercom



Motion Sensor







Smoke Sensor

# SAFETY AND SECURITY







### Flood Sensor



Co Sensor

Smart Implant











Walli line

KeyFob

# TRIGGERING



The Button



Swipe



Application FIBARO Home Center







| <br> |
|------|
| <br> |
|      |
|      |
| <br> |
|      |
|      |
|      |
|      |
|      |
|      |

Light

Security

Smart HVAC

Gates and blinds









# Areas to use FIBARO smart home









Home appliances

Safety

Smart garden

Mood

# Awards and certificates



















### Co Sensor

### Smoke Sensor

### Flood Sensor

Double Switch 2 EVETEN D





Switches

Roller Shutter 3

Motion Sensor

Safety







Door/Window Sensor

integrated door loc