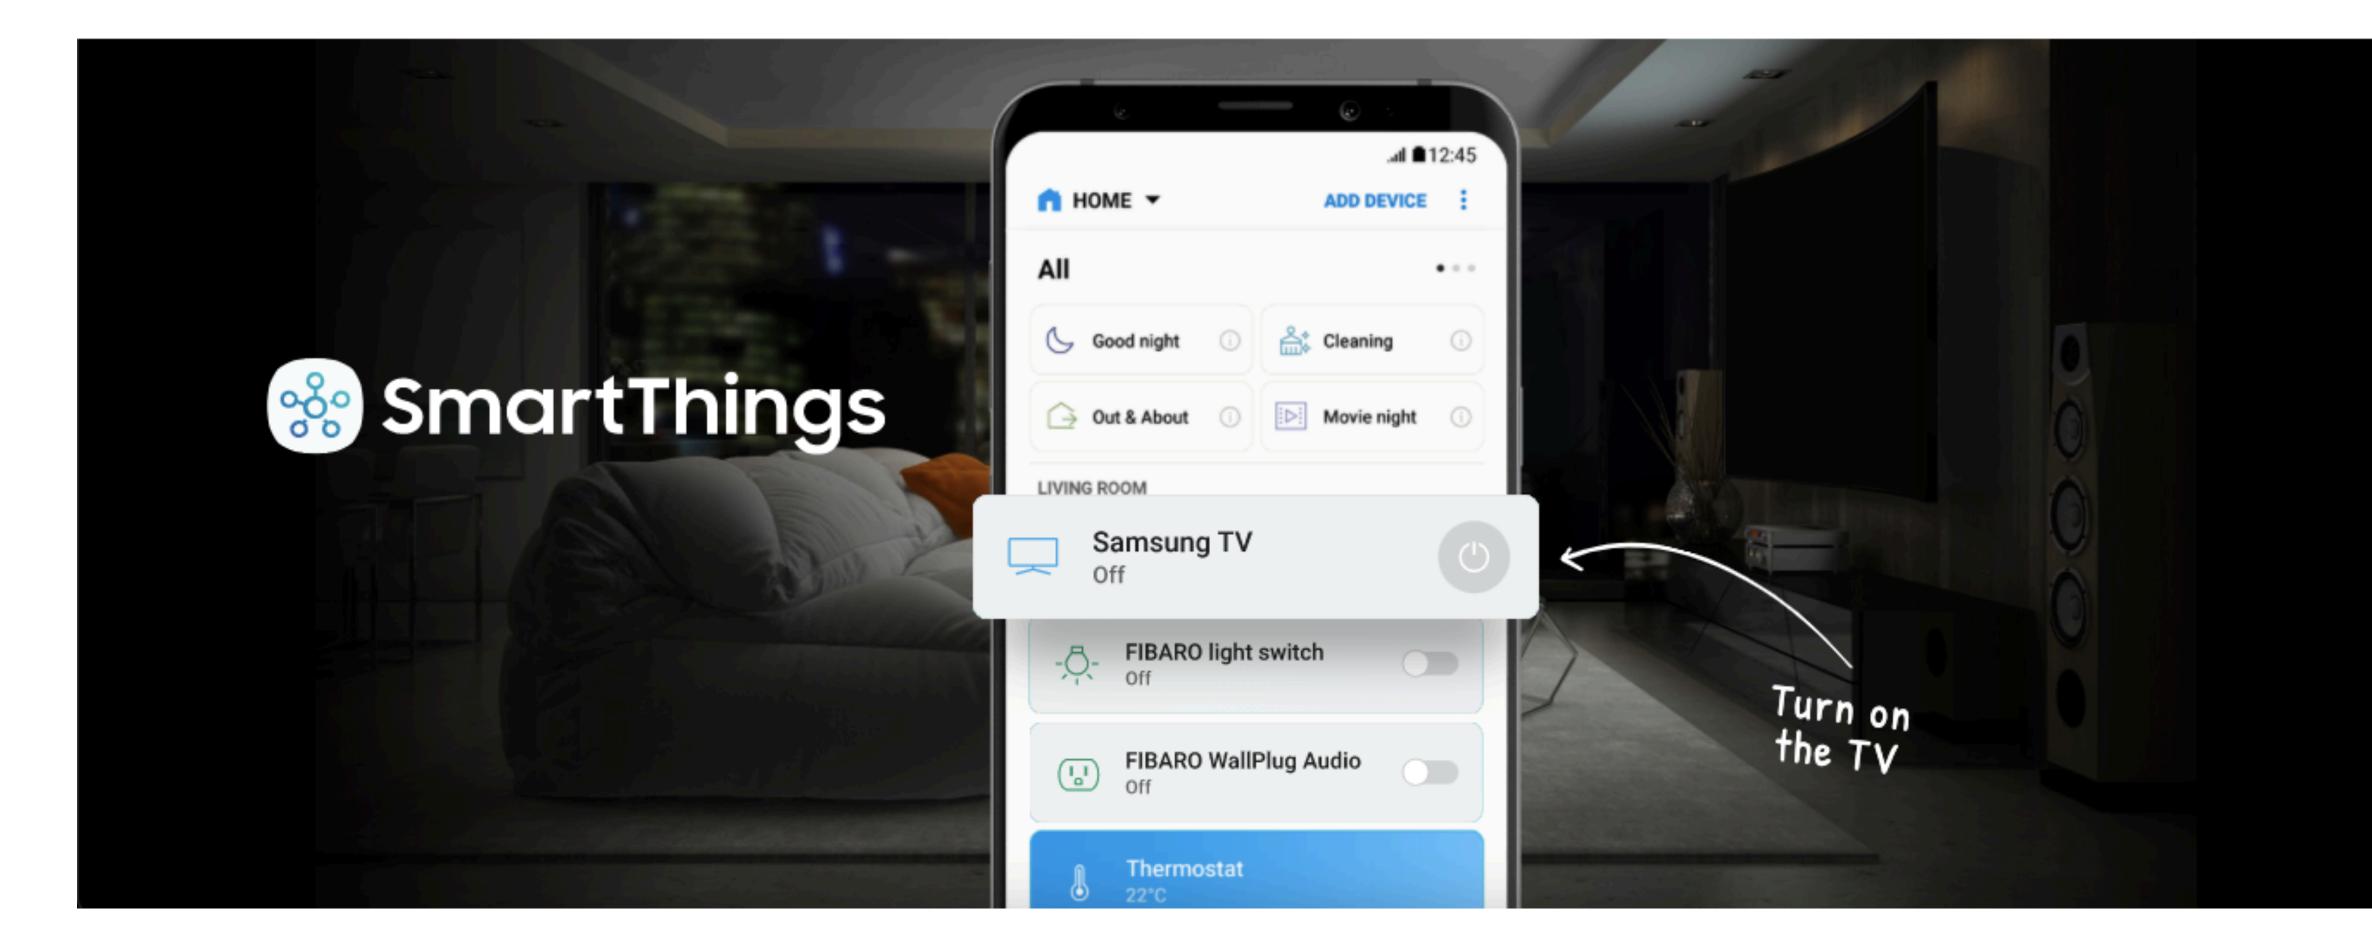

Get to know the possibilities of a complete smart home system.

Get to know FIBARO smart devices working with SmartThings.

Get to know FIBARO smart devices working with Apple HomeKit.