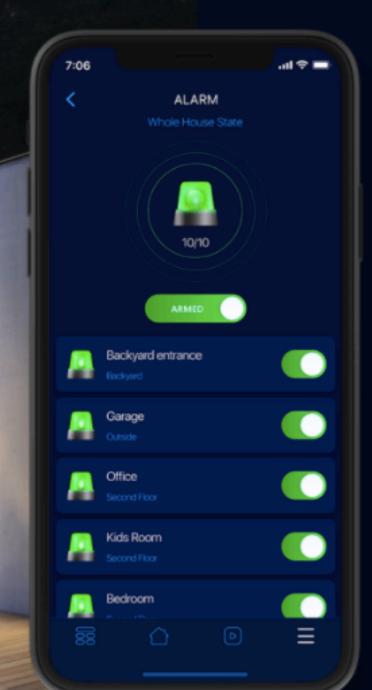

### One click house security

**FIBARO Home Center allows not** only to close windows remotely and turn off electrical devices but also to arm or disarm the alarm system. Be sure that the house is always secured.