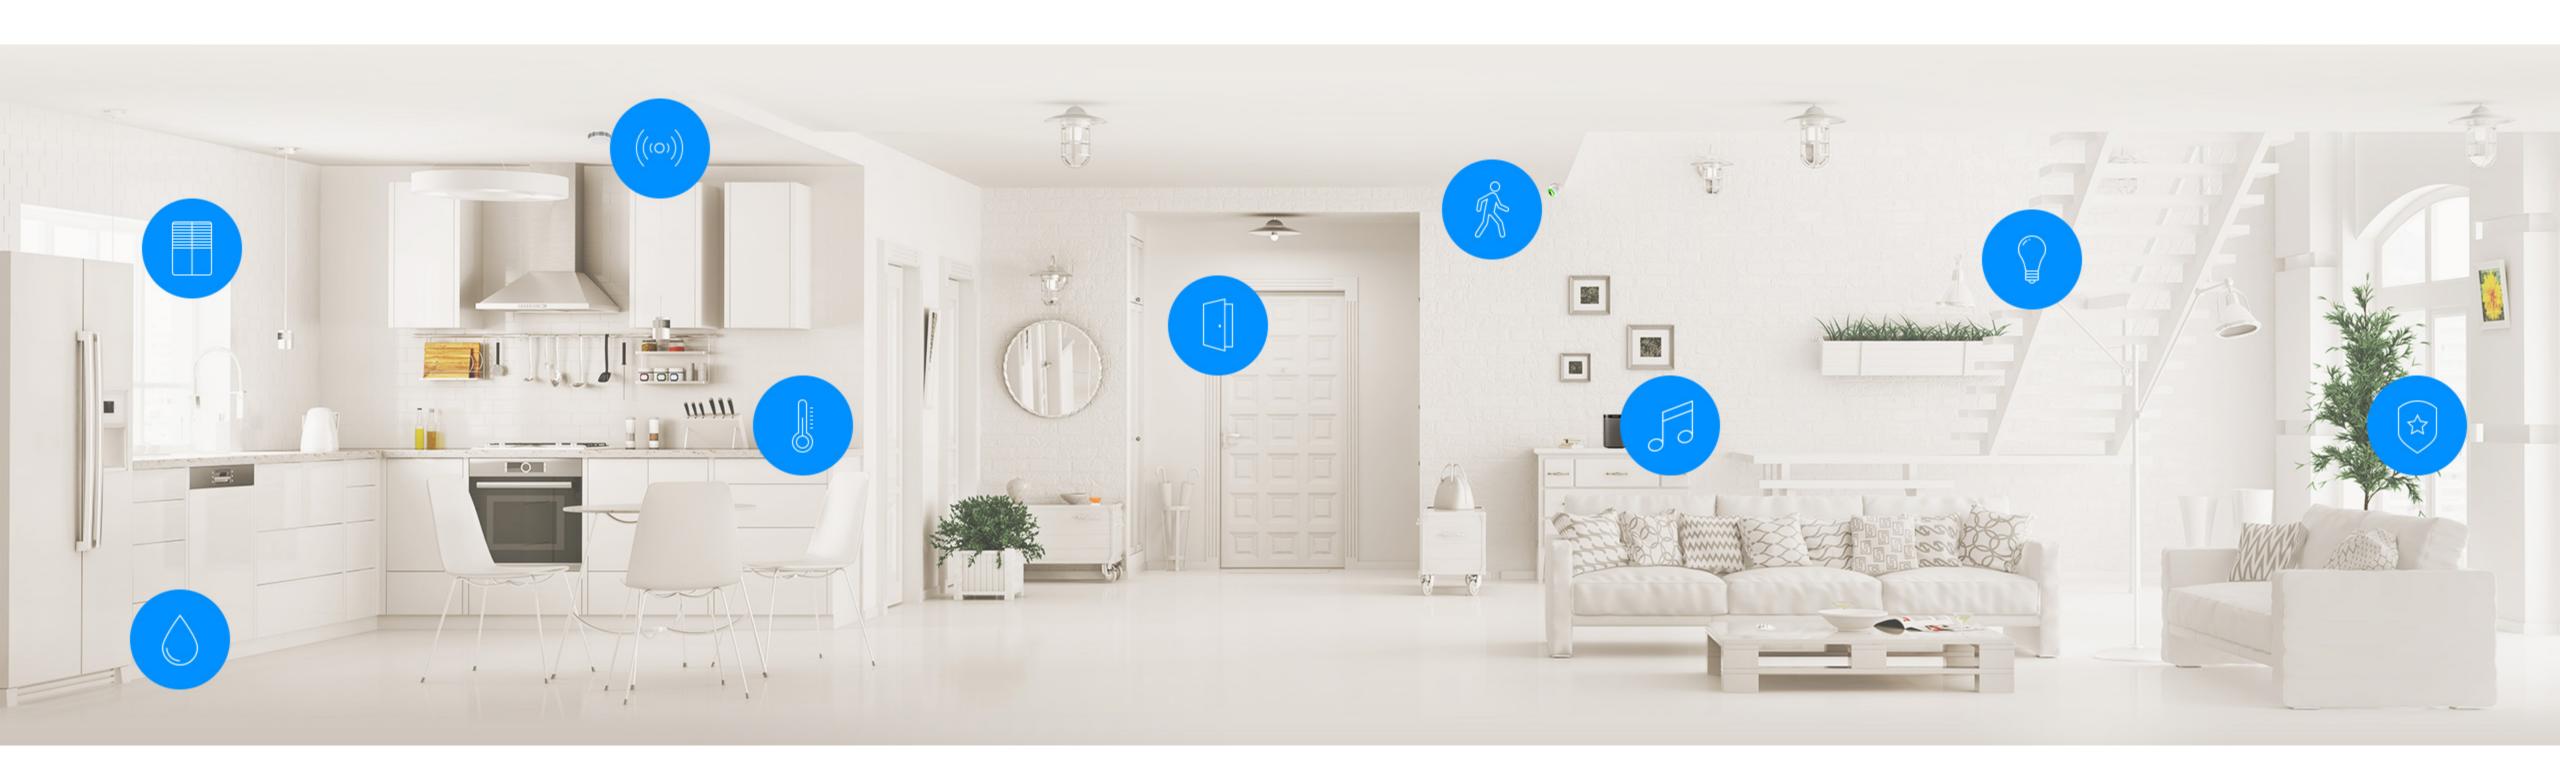

Lite

Yubii Home











Walli line

Dimmer 2

# LIGHTING





Switches

RGBW Controller 2

Wall Plug









Walli line

# GATES AND BLINDS



Roller Shutter 3

Smart Implant







The Heat Controller

Wall Plug

## HEATING





Smart Implant

Smoke Sensor



Co Sensor







Intercom



Motion Sensor







Smoke Sensor

# SAFETY AND SECURITY







### Flood Sensor



Co Sensor

Smart Implant











Walli line

KeyFob

# TRIGGERING



The Button



Swipe



Application FIBARO Home Center







| <br> |
|------|
| <br> |
|      |
|      |
| <br> |
|      |
|      |
|      |
|      |
|      |
|      |

Light

Security

Smart HVAC

Gates and blinds









# Areas to use FIBARO smart home









Home appliances

Safety

Smart garden

Mood

# Awards and certificates



















### Co Sensor

### Smoke Sensor

### Flood Sensor

Double Switch 2 EVETEN D





Switches

Roller Shutter 3

Motion Sensor

Safety







Door/Window Sensor

integrated door lock

Application FIBARO Home Center

Mood







A/C Air

The Button

Google Mini







www.sytiq.net