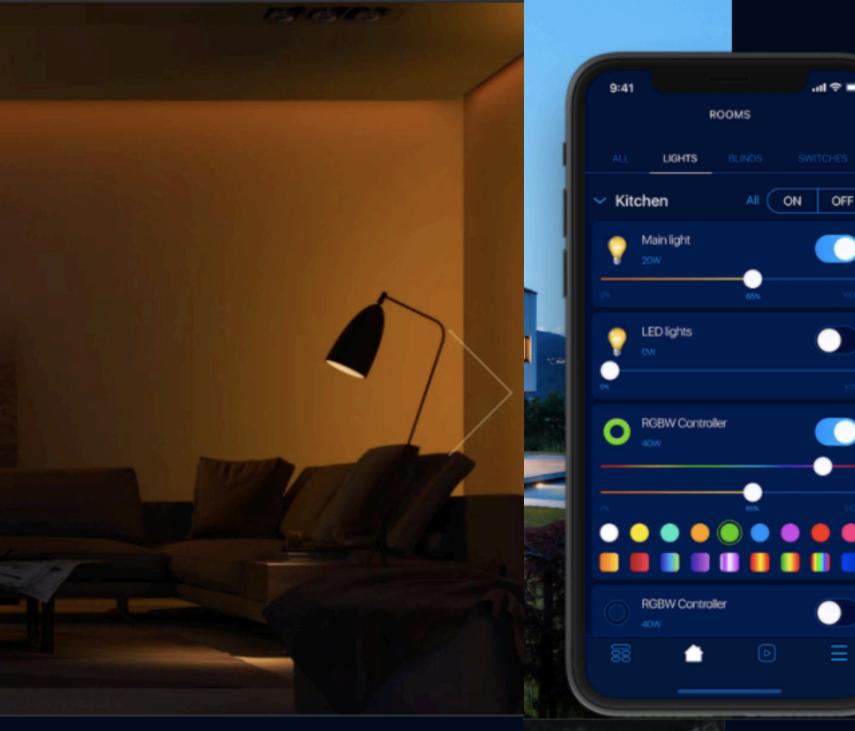

## Remote light Management

Turn off the light in the room located at the other end of the house, turn on the light in the living room to simulate someone's presence during a longer trip. If you left the light on and you are already away, turn it off with one simple tap via the mobile app.