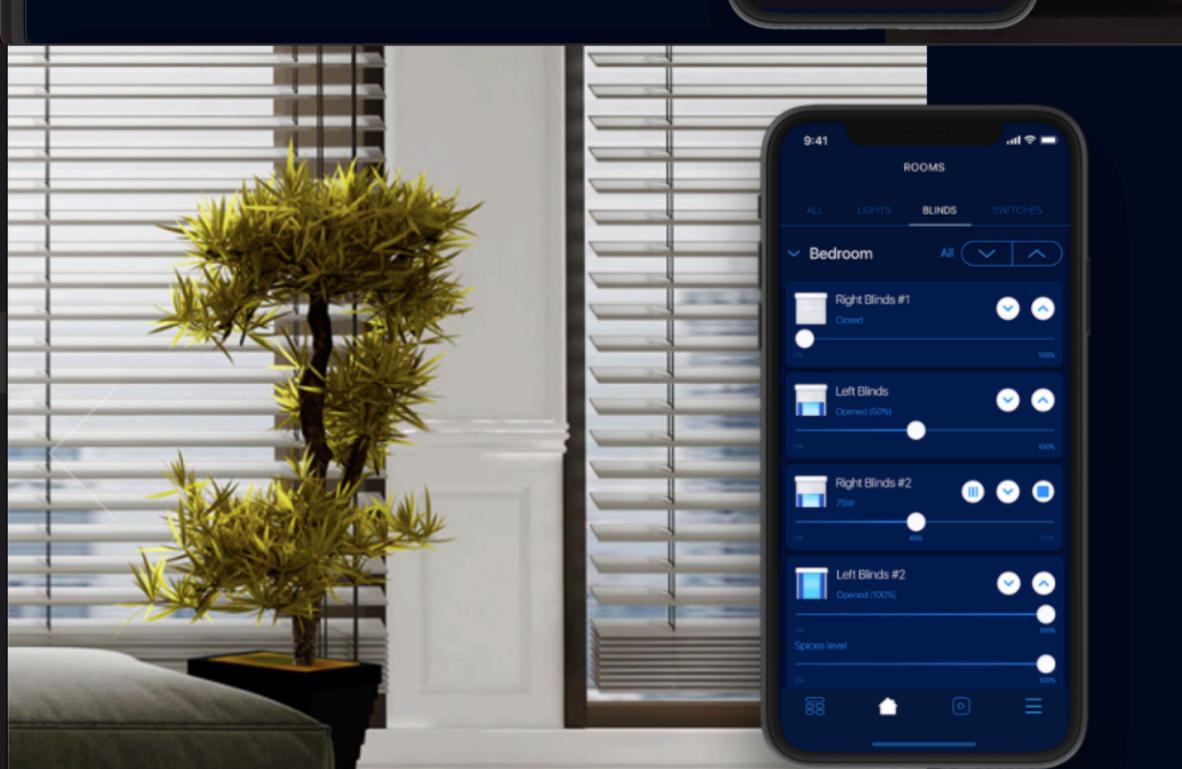

## Remote roller blinds management

Control the blinds in selected room or the entire house, single or multiple roller blinds at a time without getting up from the couch or while being out of the house.