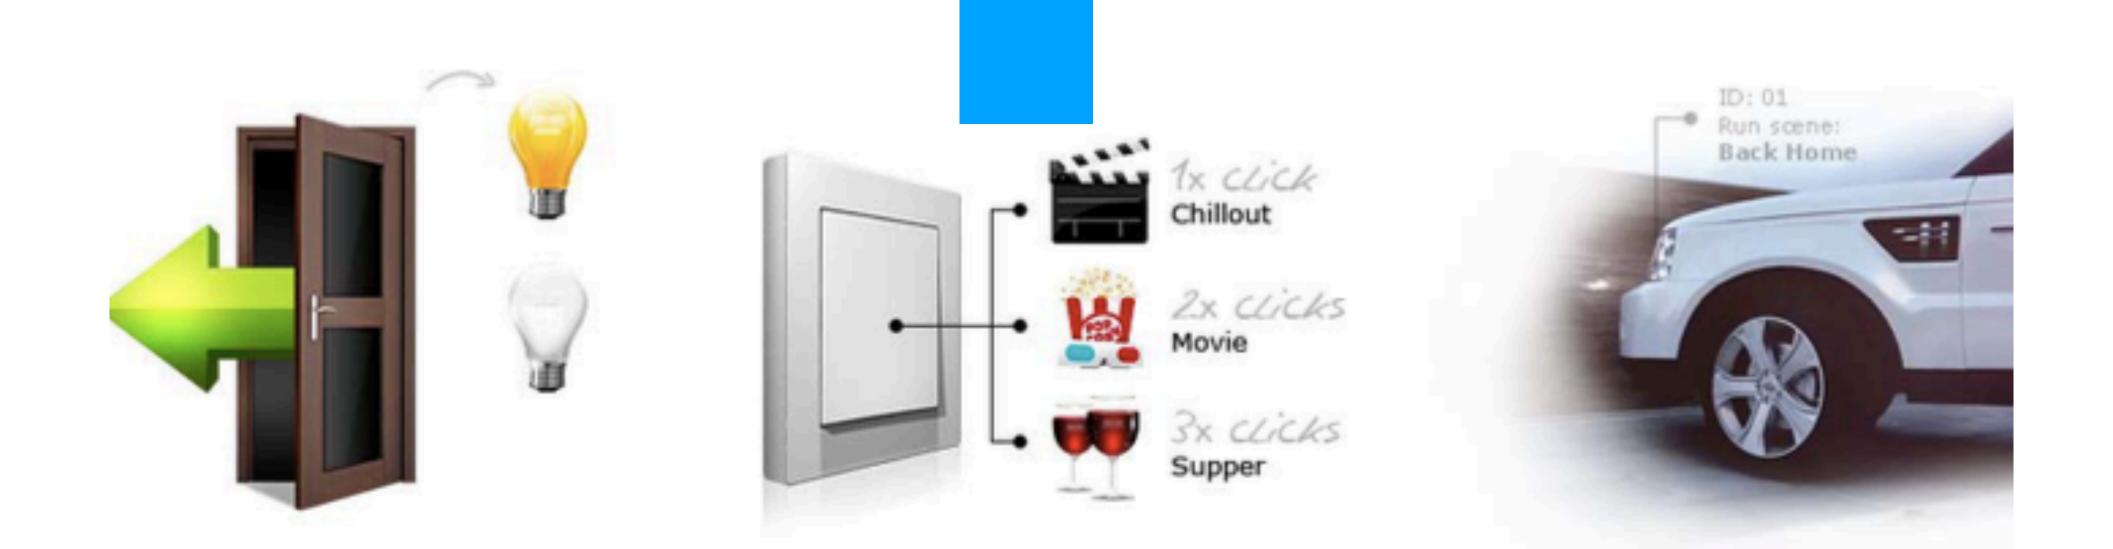

# Scene

- ชื่น ทำให้การควบคุมหลายๆอุปกรณ์ ในระบบ Home Automation กระทำ ได้ด้วยคำสั่งเพียงคำสั่งเดียว
- ชื่นสามารถทำงานได้ทั้งแบบ Manual และ Auto

# Z-wave

- Protocol ในการสื่อสารกันของ แต่ละอุปกรณ์ในระบบ
- 868.4 MHz(EU)
- ๑ แต่ละระบบของ Z-Wave Automation จะมี ID ระบุดัวดน (home ID) ที่ไม่เหมือนกัน
- แต่ละอุปกรณ์จะเป็นทั้งผู้รับและผู้ ส่งสัญญาณข้อมูลภายในระบบ
- Mesh Topology